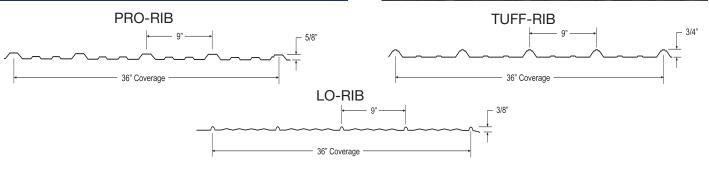

#### **SPECIFICATIONS:**

- · 28 gauge Hi-Tensile steel
- · 36" wide panels
- · 1/8" @ .325 spacing, 60 degree stagger, 13.4 % free air
- · Available in custom cut lengths:
- 4' to 40' for Pro-Rib and Tuff-Rib
- 4' to 35' for Lo-Rib

#### PROFILES: