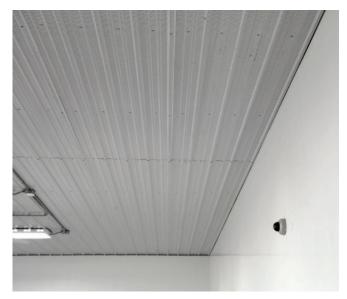

# Domtek's Perforated Accoustical Panels create a quiet and more controlled environment.

As sound waves hit the panel, that noise dissipates through the perforations instead of rebounding back into the environment. Perforated Panels are made from 28-gauge hi-tensile steel and come with a 40-year warranty protecting your investment for a lifetime.

Available in 36" wide profiles, Domtek's Perforated Panels are custom cut to length for quick install. With a variety of colors to choose from, you can now color match the perforated panel to your metal building.